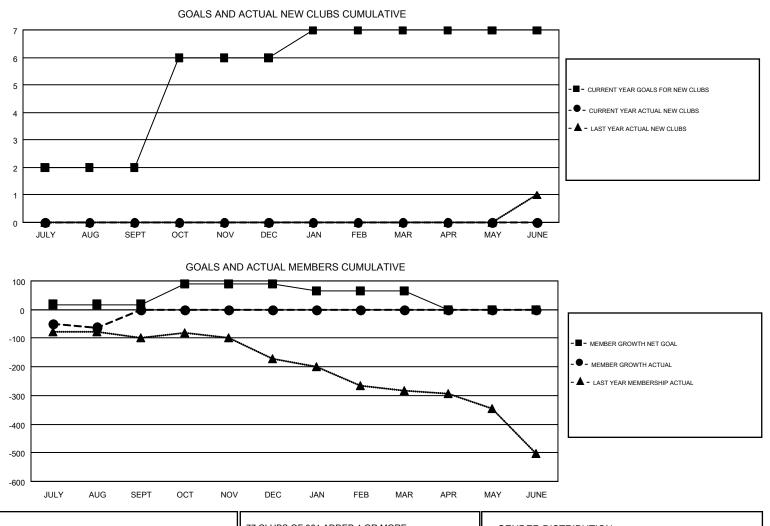

## CLIFFORD HEYWOOD GMT

Results as of: 8/31/2017

| GMT: CLIFFO   | RD HEYWOOD    |             |               |                       |                           |                         | GMT CA 7                                           |  |
|---------------|---------------|-------------|---------------|-----------------------|---------------------------|-------------------------|----------------------------------------------------|--|
| Clubs         |               |             |               | Members               |                           |                         |                                                    |  |
|               | RESULTS FOR   | R 2017-2018 |               | RESULTS FOR 2017-2018 |                           |                         |                                                    |  |
| QUARTER       | NEW CLUB GOAL | NEW CLUBS   | DROPPED CLUBS | QUARTER               | MEMBER GROWTH NET<br>GOAL | MEMBER GROWTH<br>ACTUAL | DROPPED<br>MEMBERS ACTUAL<br>(including transfers) |  |
| JULY/AUG/SEPT | 2             | 0           | 4             | JULY/AUG/SEPT         | 18                        | 113                     | 175                                                |  |
| OCT/NOV/DEC   | 4             | 0           | 0             | OCT/NOV/DEC           | 71                        | 0                       | 0                                                  |  |
| JAN/FEB/MAR   | 1             | 0           | 0             | JAN/FEB/MAR           | -24                       | 0                       | 0                                                  |  |
| APR/MAY/JUNE  | 0             | 0           | 0             | APR/MAY/JUNE          | -65                       | 0                       | 0                                                  |  |